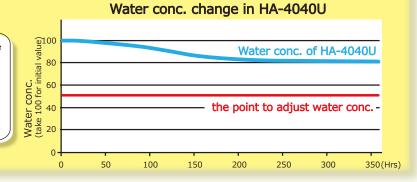

#### \*No need to adjust water conc.!

If taking 100 for water conc. of new HA-4040U,

HA-4040U does not reach to the water conc. which needs adjustment (50.6) in using.